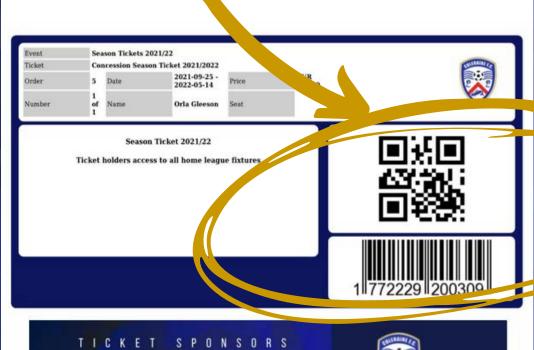

### CHECK EMAIL

### YOUR E-TICKET WILL BE EMAILED **OUT IMMEDIATELY**

### Q: DO I USE THE E-TICKET OR CARD?

A: EITHER BUT ONLY ONE CAN BE USED ONCE PER GAME.