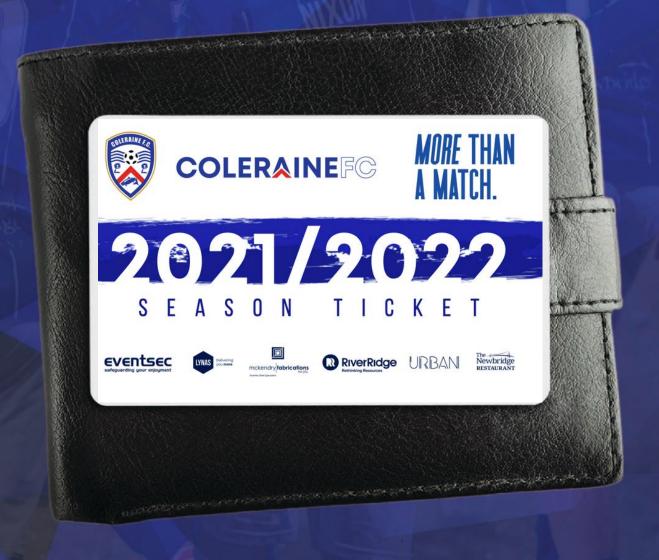

### CALL INTO THE SHOP

YOU CAN COLLECT YOUR SEASON TICKET CARD FROM THE CLUB SHOP TOWARDS THE END OF AUGUST