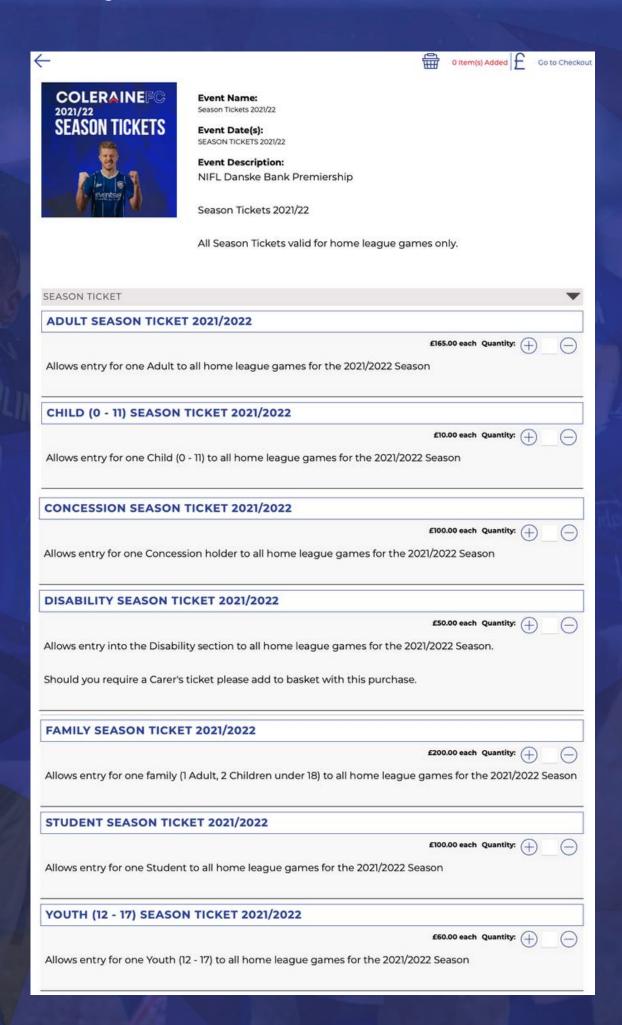

### TICKET TYPES

### ADULT SEASON TICKET - £165

**FOR ANYONE AGED 18+** 

### YOUTH SEASON TICKET - £60

**FOR ANYONE AGED 12-17** 

### YOUTH SEASON TICKET - £10

FOR ANYONE AGED 0-11

### STUDENT SEASON TICKET - £100

FOR ANY STUDENT WITH A VALID STUDENT ID

### CONCESSION SEASON TICKET - £100

**FOR ANYONE 65+** 

The Newbridg

### DISABILITY SEASON TICKET - £50

**COMPLIMENTARY CARER TICKET** (VALID CARERS PASS REQUIRED FOR COLLECTION AND ENTRY INTO MATCHES CAN ONLY BE BOUGHT AND USED WITH A **VALID DISABILITY PASS)** 

### FAMILY SEASON TICKET - £200

1 ADULT & 2 UNDER 18s