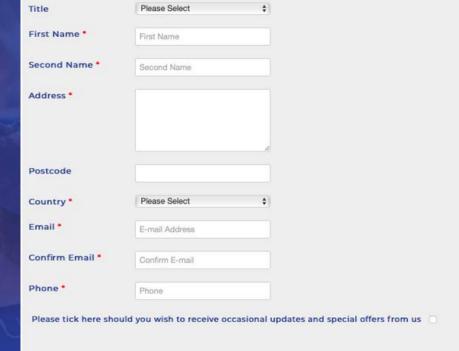

### **ENTRY YOUR DETAILS**

| Season Ticket 2021/20          | 22 |
|--------------------------------|----|
| Season Card Holders First Name | •  |
| Season Card Holders Surname    |    |